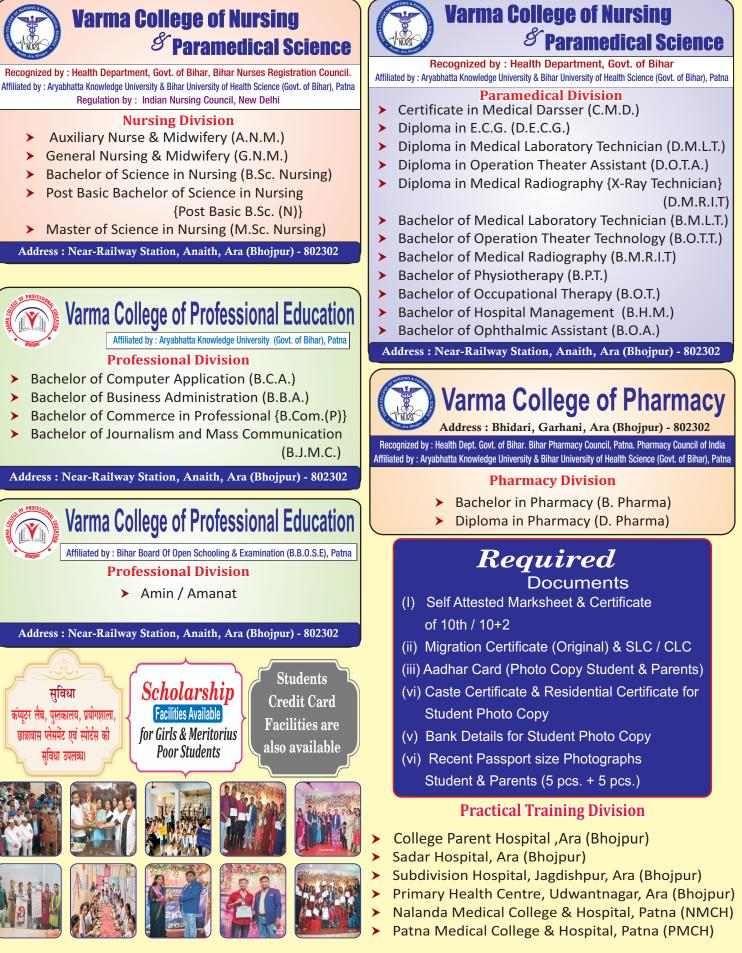

## **Mona School of Nursing S** Paramedical College

| <u>Course Details</u> |                                                                 |                         |                              |           |            |
|-----------------------|-----------------------------------------------------------------|-------------------------|------------------------------|-----------|------------|
|                       | Courses                                                         | Age Limit<br>(Min/Max.) | Eligibility                  | Duration  | Fee        |
| ≻                     | Auxiliary Nurse & Midwifery (A.N.M.)                            | 17-35 yrs.              | 10+2 (any stream)            | 02 yrs.   | 1,50,000/- |
| ≻                     | General Nursing & Midwifery (G.N.M.)                            | 17-35 yrs.              | 10+2 (any stream)            | 03 yrs.   | _          |
| ≻                     | Bachelor of Science in Nursing (B.Sc. Nursing)                  | 17-35 yrs.              | 10+2 (Biology)               | 04 yrs.   | —          |
| ≻                     | Post Basic Bachelor of Science in Nursing (Post Basic B.Sc.(N.) | 20 yrs.                 | G.N.M.(N)                    | 02 yrs.   | 2,25,000/- |
| ≻                     | Master of Science in Nursing (M.Sc. Nursing)                    | 22 yrs.                 | B.Sc.(N) + 1 yr.(Experience) | 02 yrs.   | 1,75,000/- |
| ≻                     | Bachelor in Business Administration (B.B.A.)                    | 17 yrs.                 | 10+2 (any stream)            | 03 yrs.   | 2,00,000/- |
| ≻                     | Bachelor in Computer Application (B.C.A.)                       | 17 yrs.                 | 10+2 (any stream)            | 03 yrs.   | 2,00,000/- |
| ≻                     | Bachelor of Commerce in Professional (B.Com (P))                | 17 yrs.                 | 10+2 (any stream)            | 03 yrs.   | 1,20,000/- |
| ≻                     | Bachelor of Journalism and Mass Communication (B.J.M.C.)        | 17 yrs.                 | 10+2 (any stream)            | 03 yrs.   | 2,00,000/- |
| ≻                     | Bachelor in Pharmacy (B. Pharma)                                | 17 yrs.                 | 10+2 (Science)               | 04 yrs.   | 4,50,000/- |
| ≻                     | Diploma in Pharmacy (D. Pharma)                                 | 17 yrs.                 | 10+2 (Science)               | 02 yrs.   | 1,75,000/- |
| ≻                     | Certificate in Medical Dresser (C.M.D.)                         | 15-30 yrs.              | 10th pass                    | 01 yr.    | 35,000/-   |
| ≻                     | Diploma in E.C.G. (D.E.C.G)                                     | 17-32 yrs.              | 10+2 (Biology)               | 02 yrs.   | 70,000/-   |
| ≻                     | Diploma in Medical Laboratory Technician (D.M.L.T.)             | 17-32 yrs.              | 10+2 (Biology)               | 02 yrs.   | 70,000/-   |
| >                     | Diploma in Operation Theator Assistaant (D.O.T.A.)              | 17-32 yrs.              | 10+2 (Biology)               | 02 yrs.   | 70,000/-   |
| >                     | Diploma in Medical Radiography (X-Ray Tech.)(D.M.R.I.T.)        | 17-32 yrs.              | 10+2 (Biology)               | 02 yrs.   | 70,000/-   |
| ≻                     | Bachelor of Medical Laboratory Technician (B.M.L.T)             | 17 yrs.                 | 10+2 (Biology)               | 4.6 yrs.  | 2,00,000/- |
| >                     | Bachelor of Opreation Theator Technician (B.O.T.T.)             | 17 yrs.                 | 10+2 (Biology)               | 4.6 yrs.  | 2,00,000/- |
| ►                     | Bachelor of Medical Radiography (B.M.R.I.T)                     | 17 yrs.                 | 10+2 (Biology)               | 4.6 yrs.  | 2,00,000/- |
| ≻                     | Bachelor of Physiotherapy (B.P.T.)                              | 17 yrs.                 | 10+2 (Biology)               | 4.6 yrs.  | 3,00,000/- |
| ►                     | Bachelor of Occupational Therapy (B.O.T.)                       | 17 yrs.                 | 10+2 (Biology/Math)          | 4.6 yrs.  | 3,00,000/- |
| ≻                     | Bachelor of Hospital Managememt (B.H.M.)                        | 17 yrs.                 | 10+2 (any Stream with Eng.)  | 4.6 yrs.  | 3,00,000/- |
| ≻                     | Bachelor of ophthalmic Assistant (B.O.A.)                       | 17 yrs.                 | 10+2 (Biology)               | 4.6 yrs.  | 3,00,000/- |
| ≻                     | Amin / Amanat                                                   | 17 yrs.                 | 10th. Pass                   | 06 months | 35,000/-   |

- Nalanda Medical College & Hospital, Patna (NMCH) >
- Patna Medical College & Hospital, Patna (PMCH)
- Guru Govind Singh Hospital, Patna City, Patna
- Rajendra Nagar Hospital, Rajendra Nagar, Patna
  - > Primary Health Centre, Sampatchak, Patna